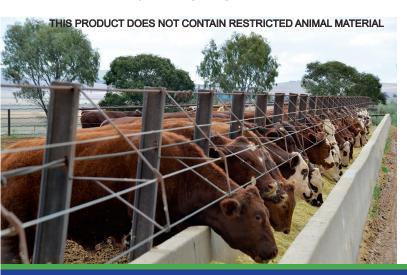

# Trusted, Effective, Affordable

**BEEF CATTLE** FEEDLOT PREMIX

# **SUMMARY:**

Maxibeef Feedlot Concentrate Boyatec is a medicated formulation to deliver high levels of essential Minerals, Trace Elements and Vitamins required by Cattle in feedlot or semi intensive feeding programs to remain healthy and maximize both weight gain and feed efficiency. Maxibeef Feedlot Concentrate Boyatec contains Boyatec and a range of compounds to increase rumen pH and modify rumen efficiency.

### **DIRECTIONS FOR USE:**

Maxibeef Feedlot Concentrate Boyatec is for use at the rate of 25kg per tonne of finished feed in beef feedlot or supplementary feeding programs. Add to a complete TMR ration or add to grain to be fed through feeders along with hay. An induction program managing daily incremental increases in grain ration and distribution of grain to all Cattle is key to a successful feeding program.