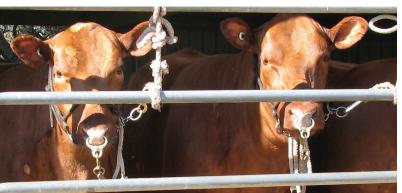

### SUMMARY:

Transforce Liquid is a suspension liquid for use as a stress management tool for Sheep or Cattle. Transforce is a high energy supplement with added rumen buffers and glycine and a strong focus on delivering levels of key Minerals, Trace Elements and Vitamins that supports an animals ability to maintain digestion, metabolism, enzyme systems and cellular function through times of stress.

## DOSE RATE:

Sheep & Goats: Adult 30ml/hd Lambs/Kids 20ml/hd Cattle : Adult 300ml/hd Calves 200ml/hd Two doses are recommended.