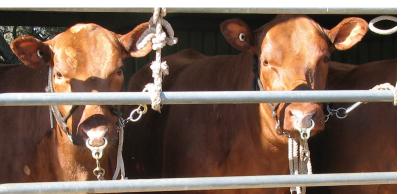

## SUMMARY:

Transforce Liquid is a suspension liquid for use as a stress management tool for Sheep or Cattle. Transforce is a high energy supplement with added rumen buffers and glycine and a strong focus on delivering levels of key Minerals, Trace Elements and Vitamins that supports an animals ability to maintain digestion, metabolism, enzyme systems and cellular function through times of stress.

### **DOSE RATE:**

Sheep & Goats: Adult 30ml/hd Lambs/Kids 20ml/hd Cattle : Adult 300ml/hd Calves 200ml/hd Two doses are recommended.

#### TIMING:

Treatment is suggested for the day of and following a stress event. For Pre-Transport treatment, two doses in the two days prior to Transport are recommended.

THIS PRODUCT DOES NOT CONTAIN RESTRICTED ANIMAL MATERIAL